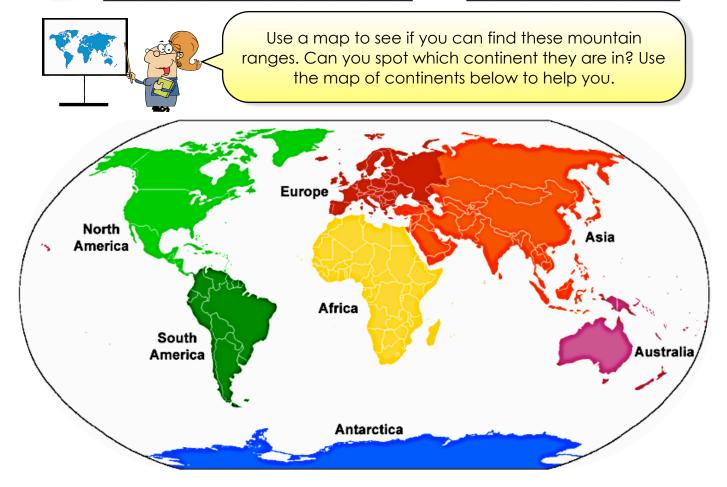

# Mountains: Geography

## Worksheet 1C

#### Name:

Use a map to see if you can find these mountain ranges. Mark them on the world map below. Can you spot which continent and countries they are in?

| Mountain Range   | Continent | Country or Countries |
|------------------|-----------|----------------------|
| The Himalayas    |           |                      |
| The Alps         |           |                      |
| The Andes        |           |                      |
| The Rockies      |           |                      |
| The Karakoram    |           |                      |
| The Grampians    |           |                      |
| The Pyrenees     |           |                      |
| The Appalachians |           |                      |
| The Urals        |           |                      |
| The Pennines     |           |                      |