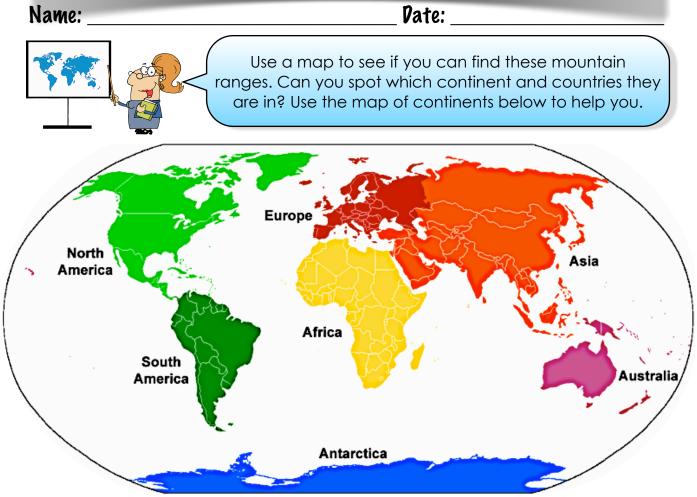

#### Name:

Use a map to see if you can find these mountain ranges. Mark them on the world map below. Can you spot which continent and countries they are in?

| Mountain Range   | Continent | Country or Countries |
|------------------|-----------|----------------------|
| The Himalayas    |           |                      |
| The Alps         |           |                      |
| The Andes        |           |                      |
| The Rockies      |           |                      |
| The Karakoram    |           |                      |
| The Grampians    |           |                      |
| The Pyrenees     |           |                      |
| The Appalachians |           |                      |
| The Urals        |           |                      |
| The Pennines     |           |                      |