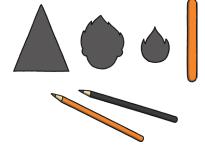

## Instructions

 First, draw and colour a triangular-shaped cape onto card and use your scissors to cut it out. This needs to be slightly shorter than the length of your lolly stick.

2. Next, draw a face shape onto card for your stick puppet, colour the face and hair and use your scissors to cut it out.