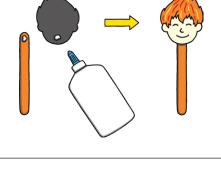

5. Once the pieces are dry, stick the puppet face to the top of your lolly stick.

6. Finally, stick the cape onto the back of your lolly stick and the logo onto the front. It is now ready to fly!