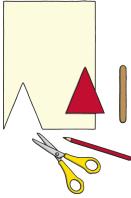

## **Superhero Stick Puppet**

You will need: Lolly stick Light coloured card Colouring pencils/pens Scissors White glue

## Instructions

 First, draw and colour a triangular-shaped cape onto card and use your scissors to cut it out. This needs to be slightly shorter than the length of your lolly stick.

2. Next, draw a face shape onto card for your stick puppet, colour the face and hair and use your scissors to cut it out.