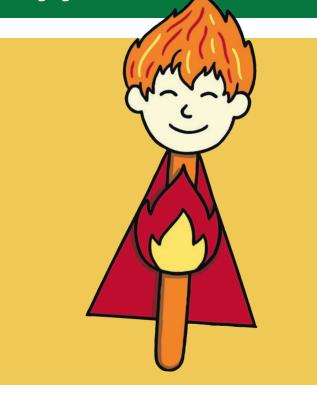

## **Superhero Stick Puppet**

You will need: Lolly stick Light coloured card Colouring pencils/pens Scissors White glue

## Instructions

 First, draw and colour a triangular-shaped cape onto card and use your scissors to cut it out. This needs to be slightly shorter than the length of your lolly stick.

2. Next, draw a face shape onto card for your stick puppet, colour the face and hair and use your scissors to cut it out.

## Superhero Stick Puppet Craft Instructions

- 3. Then, draw, colour and cut out a superhero symbol or logo onto card, which will go onto the front of your puppet. This will need to be the correct size for the cape you have made.
- 4. Now, colour in both sides of your lolly stick and the back of the face, cape and logo.

5. Once the pieces are dry, stick the puppet face to the top of your lolly stick.

6. Finally, stick the cape onto the back of your lolly stick and the logo onto the front. It is now ready to fly!