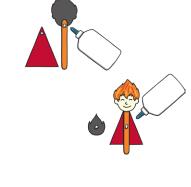

## Superhero Stick Puppet Craft Instructions

- 3. Then, draw, colour and cut out a superhero symbol or logo onto card, which will go onto the front of your puppet. This will need to be the correct size for the cape you have made.
- 4. Now, colour in both sides of your lolly stick and the back of the face, cape and logo.

5. Once the pieces are dry, stick the puppet face to the top of your lolly stick.

6. Finally, stick the cape onto the back of your lolly stick and the logo onto the front. It is now ready to fly!